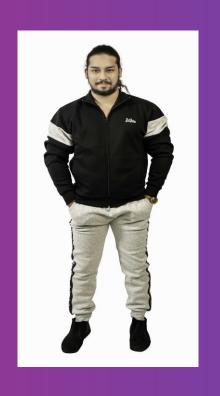

#### **GARMENTS BODIES:**

MENS UNDERWEAR - BOXER, FASHION BOXER, BRIEF, FASHION BOXER, T-SHIRT, SINGLET, NIGHT WEAR

MAN BEACH WEAR: BEACH BOXER WITH INSIDE BRIEF, BEACH BOXER WITHOUT INSIDE BRIEF, | LADIES SWEATER | LADIES WOVEN TOPS | LADIES WOVEN BOTTOMS | LADIES WOVEN DRESSES | LADIES KNIT TOPS | LADIES KNIT BOTTOMS | SLEEPWEAR|LOUNGE WEAR | KIDS WEAR