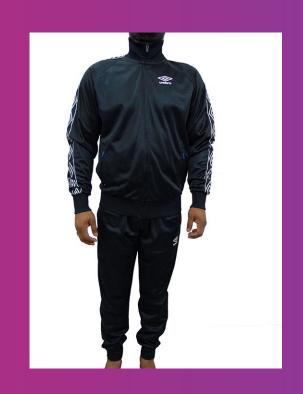

#### **GARMENTS BODIES:**

MENS UNDERWEAR - BOXER, FASHION BOXER, BRIEF, FASHION BOXER, T-SHIRT, SINGLET, NIGHT WEAR

MAN BEACH WEAR: BEACH BOXER WITH INSIDE BRIEF, BEACH BOXER WITHOUT INSIDE BRIEF, | LADIES SWEATER | LADIES WOVEN TOPS | LADIES WOVEN BOTTOMS | LADIES WOVEN DRESSES | LADIES KNIT TOPS | LADIES KNIT BOTTOMS | SLEEPWEAR|LOUNGE WEAR | KIDS WEAR