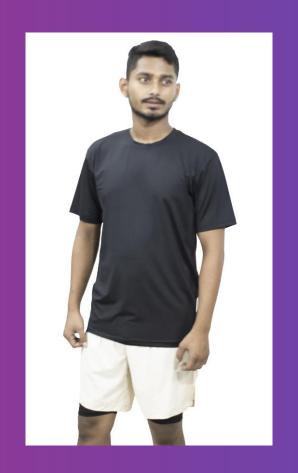

#### **GARMENTS BODIES:**

MENS UNDERWEAR - BOXER, FASHION BOXER, BRIEF, FASHION BOXER, T-SHIRT, SINGLET, NIGHT WEAR

MAN BEACH WEAR: BEACH BOXER WITH INSIDE BRIEF, BEACH BOXER WITHOUT INSIDE BRIEF, | LADIES SWEATER | LADIES WOVEN TOPS | LADIES WOVEN BOTTOMS | LADIES WOVEN DRESSES | LADIES KNIT TOPS | LADIES KNIT BOTTOMS | SLEEPWEAR|LOUNGE WEAR | KIDS WEAR