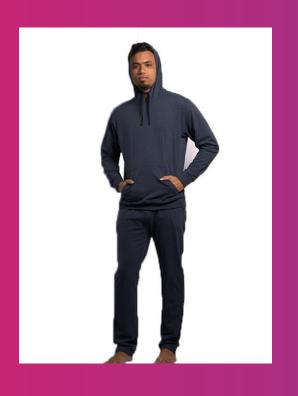

#### **GARMENTS BODIES:**

MENS UNDERWEAR - BOXER, FASHION BOXER, BRIEF, FASHION BOXER, T-SHIRT, SINGLET, NIGHT WEAR

MAN BEACH WEAR: BEACH BOXER WITH INSIDE BRIEF, BEACH BOXER WITHOUT INSIDE BRIEF, | LADIES SWEATER | LADIES WOVEN TOPS | LADIES WOVEN BOTTOMS | LADIES WOVEN DRESSES | LADIES KNIT TOPS | LADIES KNIT BOTTOMS | SLEEPWEAR|LOUNGE WEAR | KIDS WEAR